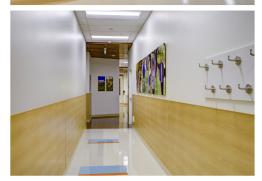

## PROJECT SCOPE

The Satellite Healthcare Project comprised of both exterior and interior design build of 25 station dialysis clinic with doctors' offices containing four home treatment rooms.

The scope of the project entailed, roofing, mechanical, concrete trenching for new electrical and plumbing, har and suspending ceilings, framing and drywall of a complex layout.