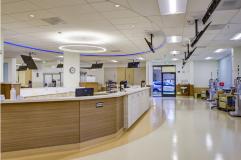

## PROJECT SCOPE

The Satellite Healthcare Project comprised of both exterior and interior design build of 25 station dialysis clinic with doctors' offices containing four home treatment rooms.

The scope of the project entailed, roofing, mechanical, concrete trenching for new electrical and plumbing, har and suspending ceilings, framing and drywall of a complex layout.